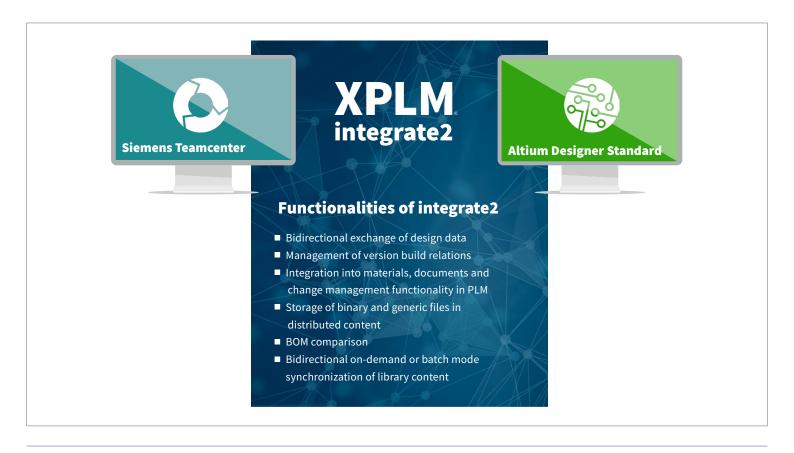

# **MAIN FEATURES**

integrate2 manages native Altium Designer Standard design data and the generated manufacturing data inside PLM by using standardized functionalities:

- Starting new projects with default project templates
- Complete release of projects including automatic creation of fabrication and documentation outputs into PLM
- Automatic population of parameters in drawing frames
- Generation of Bill of Materials including design variants
- Comparison of Bill of Materials during save of the design project
- Check-in and check-out capabilities
- Bidirectional on-demand or batch mode synchronization of library content
- Extensive search capabilities
- Easy linking of data to other PLM objects
- Solid audit trail via status log

#### **AVAILABLE INTEGRATIONS**

# XPLM SIEMENS TEAMCENTER INTEGRATION SOLUTIONS