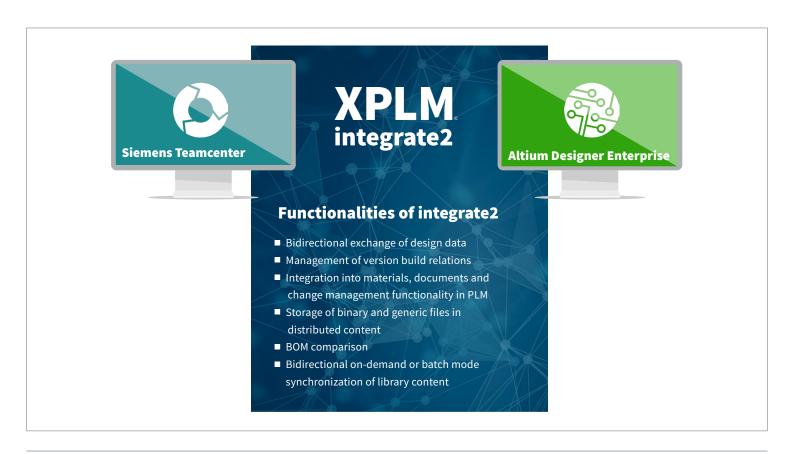

## **MAIN FEATURES**

integrate2 manages native Altium Designer Enterprise design data and the generated manufacturing data inside PLM by using standardized functionalities:

- Starting new projects with default project templates
- Complete release of projects including automatic creation of fabrication and documentation outputs into PLM
- Automatic population of parameters in drawing frames
- Generation of Bill of Materials including design variants
- Comparison of Bill of Materials during save of the design project
- Check-in and check-out capabilities
- Bidirectional on-demand or batch mode synchronization of library content
- Extensive search capabilities
- Easy linking of data to other PLM objects
- Solid audit trail via status log