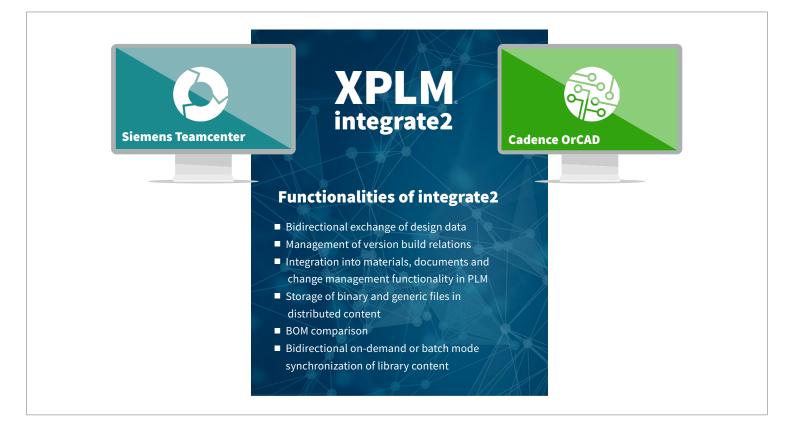

### THE SOLUTION

Developed by XPLM, integrate2 enables an integrated approach to connect your Cadence OrCAD design workflow to the complete product design ecosystem. This allows cross-discipline collaboration across design teams and combines mechanical, electrical, embedded software and electronic design data on a single platform.

## **MAIN FEATURES**

integrate2 manages native Cadence OrCAD design data and the generated manufacturing data inside PLM by using standardized functionalities:

- Starting new projects with default project templates
- Complete release of projects including automatic creation of fabrication and documentation outputs into PLM
- Automatic population of parameters in drawing frames
- Generation of Bill of Materials including design variants
- Comparison of Bill of Materials during save of the design project
- Check-in and check-out capabilities
- Bidirectional on-demand or batch mode synchronization of library content
- Extensive search capabilities
- Easy linking of data to other PLM objects
- Solid audit trail via status log