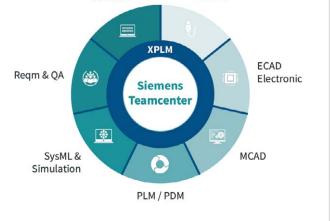

## SEE ALL SYSTEM REQUIREMENTS HERE

https://www.xplm.com/fileadmin/media/documents/Platformmatrizen/Siemens\_Teamcenter.pdf

XPLM offers cross-domain integration solutions for PLM, MCAD, ECAD, SysML, ERP, Office, Requirements Management and ALM/ software tools. For more information please contact marketing@xplm.com.