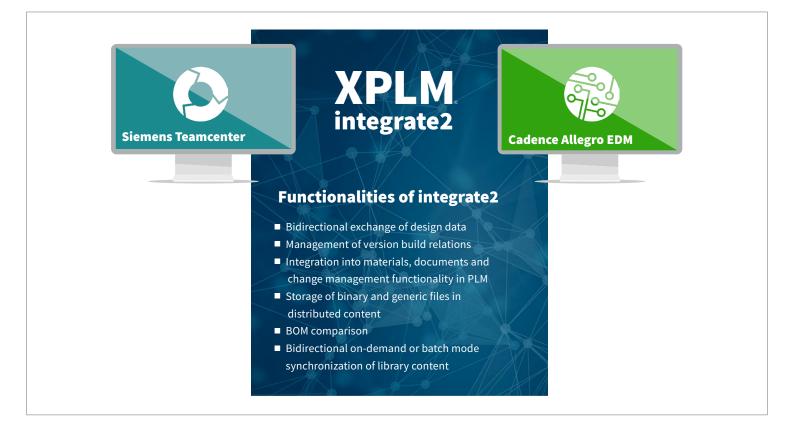

# integrate2 – the efficient connection between Cadence Allegro EDM and Siemens Teamcenter

Integrate your ECAD design development process – with the centralized management of native design data and the generation of BOMs, fabrication and assembly data.

## THE SOLUTION

Developed by XPLM, integrate2 enables an integrated approach to connect your Cadence Allegro EDM design workflow to the complete product design ecosystem. This allows cross-discipline collaboration across design teams and combines mechanical, electrical, embedded software and electronic design data on a single platform.

## **MAIN FEATURES**

integrate2 manages native Cadence Allegro EDM design data and the generated manufacturing data inside PLM by using standardized functionalities:

- Starting new projects with default project templates
- Complete release of projects including automatic creation of fabrication and documentation outputs into PLM
- Automatic population of parameters in drawing frames
- Generation of Bill of Materials including design variants
- Comparison of Bill of Materials during save of the design project
- Check-in and check-out capabilities
- Bidirectional on-demand or batch mode synchronization of library content
- Extensive search capabilities
- Easy linking of data to other PLM objects
- Solid audit trail via status log