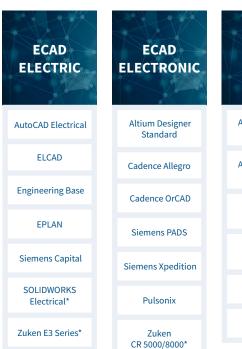

\_Siemens EDM www.xplm.com | 1

#### **MAIN FEATURES**

integrate2 manages native Siemens EDM design data and the generated manufacturing data inside PLM by using standardized functionalities:

- Starting new projects with default project templates
- Complete release of projects including automatic creation of fabrication and documentation outputs into PLM
- Automatic population of parameters in drawing frames
- Generation of Bill of Materials including design variants
- Comparison of Bill of Materials during save of the design project
- Check-in and check-out capabilities
- Bidirectional on-demand or batch mode synchronization of library content
- Extensive search capabilities
- Easy linking of data to other PLM objects
- Solid audit trail via status log

#### **AVAILABLE INTEGRATIONS**





## XPLM PROCAD PRO.FILE INTEGRATION SOLUTIONS



#### **KEY BENEFITS**

- Save time and eliminate errors through consistency in automated data exchange processes and data model
- Avoid redundancy by using a single integrated platform
- Achieve holistic traceability of your product development processes by incorporating Siemens EDM design data into the business processes
- Make design information accessible to users outside the ECAD world
- Enhance collaboration through simplified multi-site data exchange
- Prevent duplicate data entry in Siemens EDM library & PLM
- Adapt the integration functionalities to your operational processes
- Shorten your search times to access design data more quickly
- Avoid manual processes

#### SEE ALL SYSTEM REQUIREMENTS HERE

https://www.xplm.com/fileadm