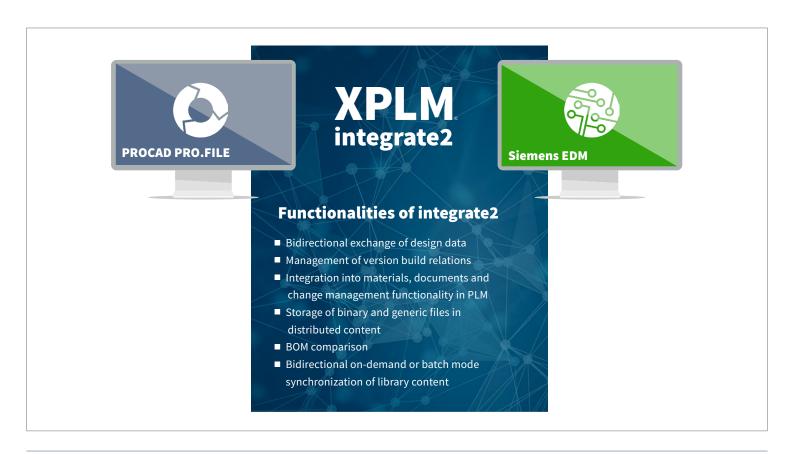

#### **MAIN FEATURES**

integrate2 manages native Siemens EDM design data and the generated manufacturing data inside PLM by using standardized functionalities:

- Starting new projects with default project templates
- Complete release of projects including automatic creation of fabrication and documentation outputs into PLM
- Automatic population of parameters in drawing frames
- Generation of Bill of Materials including design variants
- Comparison of Bill of Materials during save of the design project
- Check-in and check-out capabilities
- Bidirectional on-demand or batch mode synchronization of library content
- Extensive search capabilities
- Easy linking of data to other PLM objects
- Solid audit trail via status log