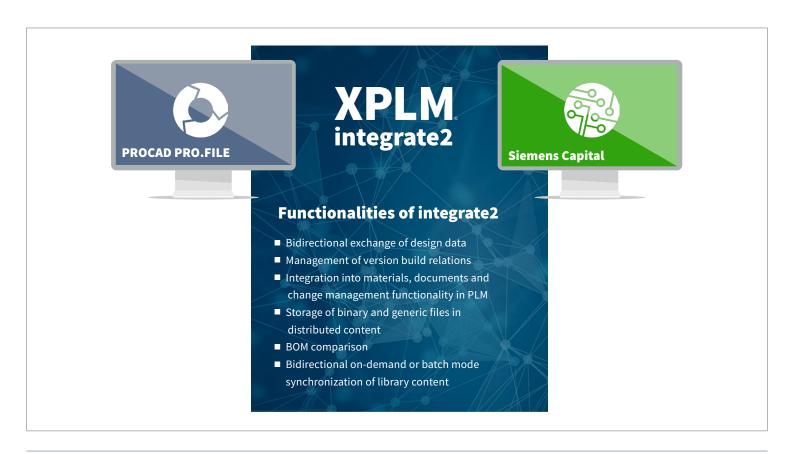

#### **MAIN FEATURES**

integrate2 manages native Siemens Capital design data and the generated manufacturing data inside PLM by using standardized functionalities:

- Starting new projects with default project templates
- Complete release of projects including automatic creation of fabrication and documentation outputs into PLM
- Automatic population of parameters in drawing frames
- Generation of Bill of Materials including design variants
- Comparison of Bill of Materials during save of the design project
- Check-in and check-out capabilities
- Bidirectional on-demand or batch mode synchronization of library content
- Extensive search capabilities
- Easy linking of data to other PLM objects
- Solid audit trail via status log