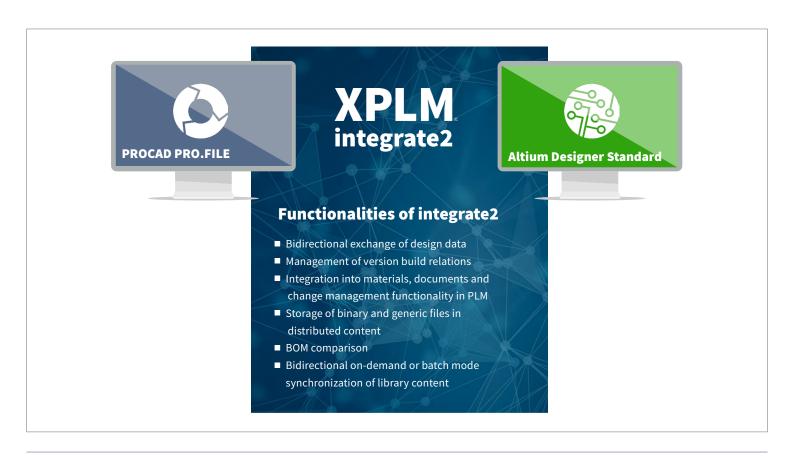

## **MAIN FEATURES**

integrate2 manages native Altium Designer Standard design data and the generated manufacturing data inside PLM by using standardized functionalities:

- Starting new projects with default project templates
- Complete release of projects including automatic creation of fabrication and documentation outputs into PLM
- Automatic population of parameters in drawing frames
- Generation of Bill of Materials including design variants
- Comparison of Bill of Materials during save of the design project
- Check-in and check-out capabilities
- Bidirectional on-demand or batch mode synchronization of library content
- Extensive search capabilities
- Easy linking of data to other PLM objects
- Solid audit trail via status log

#### **AVAILABLE INTEGRATIONS**

# XPLM PROCAD PRO.FILE INTEGRATION SOLUTIONS