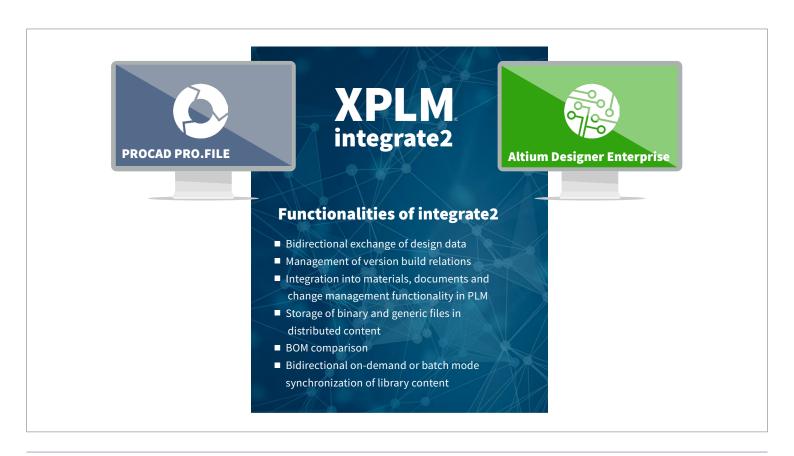

#### **MAIN FEATURES**

integrate2 manages native Altium Designer Enterprise design data and the generated manufacturing data inside PLM by using standardized functionalities:

- Starting new projects with default project templates
- Complete release of projects including automatic creation of fabrication and documentation outputs into PLM
- Automatic population of parameters in drawing frames
- Generation of Bill of Materials including design variants
- Comparison of Bill of Materials during save of the design project
- Check-in and check-out capabilities
- Bidirectional on-demand or batch mode synchronization of library content
- Extensive search capabilities
- Easy linking of data to other PLM objects
- Solid audit trail via status log