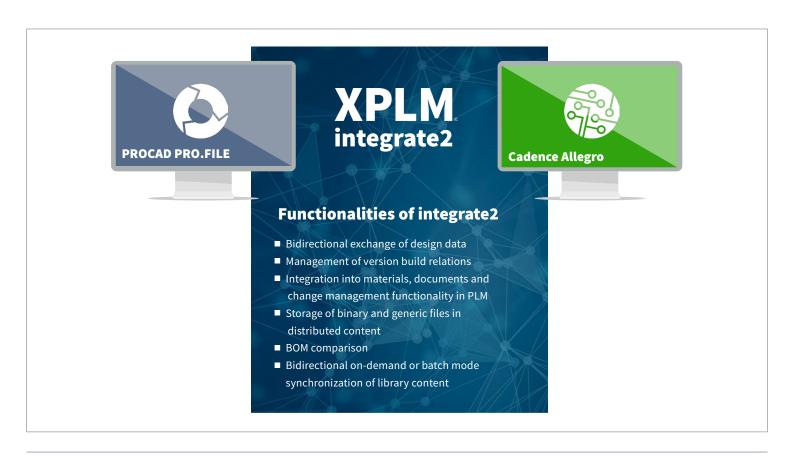

# integrate2 – the efficient connection between Cadence Allegro and PROCAD PRO.FILE

Integrate your ECAD design development process – with the centralized management of native design data and the generation of BOMs, fabrication and assembly data.

#### **MAIN FEATURES**

integrate2 manages native Cadence Allegro design data and the generated manufacturing data inside PLM by using standardized functionalities:

- Starting new projects with default project templates
- Complete release of projects including automatic creation of fabrication and documentation outputs into PLM
- Automatic population of parameters in drawing frames
- Generation of Bill of Materials including design variants
- Comparison of Bill of Materials during save of the design project
- Check-in and check-out capabilities
- Bidirectional on-demand or batch mode synchronization of library content
- Extensive search capabilities
- Easy linking of data to other PLM objects
- Solid audit trail via status log