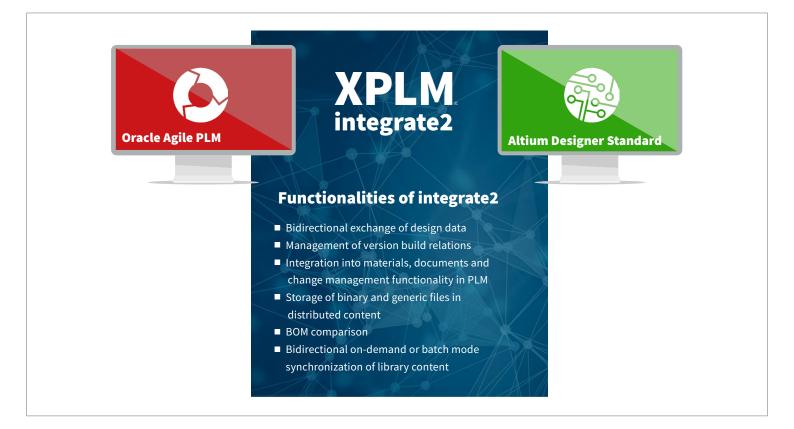

## **MAIN FEATURES**

integrate2 manages native Altium Designer Standard design data and the generated manufacturing data inside PLM by using standardized functionalities:

- Starting new projects with default project templates
- Complete release of projects including automatic creation of fabrication and documentation outputs into PLM
- Automatic population of parameters in drawing frames
- Generation of Bill of Materials including design variants
- Comparison of Bill of Materials during save of the design project
- Check-in and check-out capabilities
- Bidirectional on-demand or batch mode synchronization of library content
- Extensive search capabilities
- Easy linking of data to other PLM objects
- Solid audit trail via status log