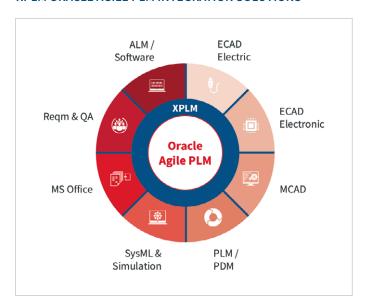

## XPLM ORACLE AGILE PLM INTEGRATION SOLUTIONS

#### SEE ALL SYSTEM REQUIREMENTS HERE

https://www.xplm.com/fileadmin/media/documents/Platformmatrizen/Oracle Agile PLM.pdf

XPLM offers cross-domain integration solutions for PLM, MCAD, ECAD, SysML, ERP, Office, Requirements Management and ALM/ software tools. For more information please contact **marketing@xplm.com**.