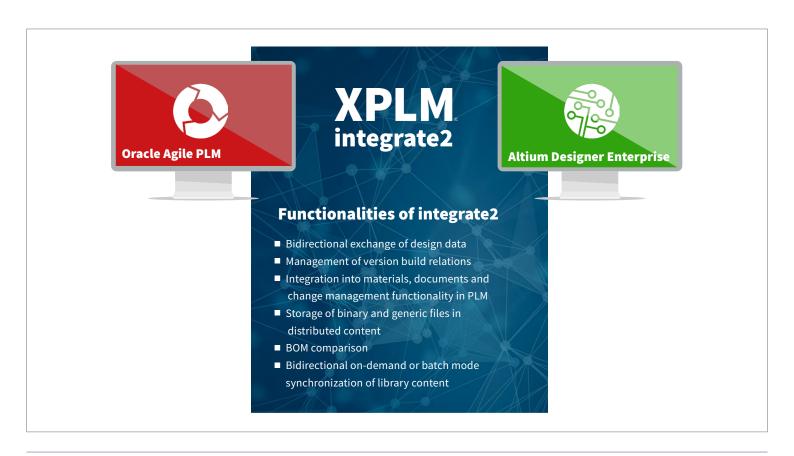

#### **MAIN FEATURES**

integrate2 manages native Altium Designer Enterprise design data and the generated manufacturing data inside PLM by using standardized functionalities:

- Starting new projects with default project templates
- Complete release of projects including automatic creation of fabrication and documentation outputs into PLM
- Automatic population of parameters in drawing frames
- Generation of Bill of Materials including design variants
- Comparison of Bill of Materials during save of the design project
- Check-in and check-out capabilities
- Bidirectional on-demand or batch mode synchronization of library content
- Extensive search capabilities
- Easy linking of data to other PLM objects
- Solid audit trail via status log