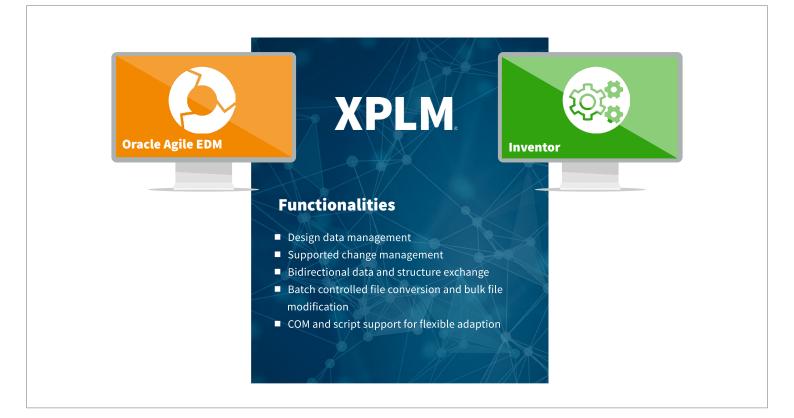

## MAIN FUNCTIONS

XPLM Integration Platform manages Inventor documents and files, items and bill of materials as well as change and release handling by using standardized functionalities:

- Document and file management
- Management of complex Inventor structures
- Support of all relevant Inventor objects
- Create and Update of items and BOM
- Workflow and release management
- Check-in and check-out from Inventor
- Automatic rename to unique file names
- Take and release ownership
- Management of multiple revisions
- Save preview before final saving
- Search in/load from Oracle Agile EDM, direcly via Inventor
- Bidirectional exchange of properties
- Update Oracle Agile EDM attributes from Inventor
- File conversion (e.g. Viewables)