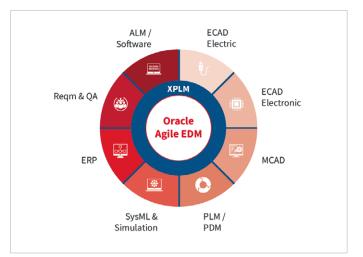

## SEE ALL SYSTEM REQUIREMENTS HERE

www.xplm.com/fileadmin/media/documents/Platformmatrizen/Oracle\_Agile\_EDM.pdf

XPLM offers cross-domain integration solutions for PLM, MCAD, ECAD, SysML, ERP, Office, Requirements Management and ALM/ software tools. For more information please contact marketing@xplm.com.

#### ABOUT XPLM

XPLM is a globally operating PLM solution provider specializing in integrating applications, processes, data and information for optimum cross-domain collaboration between engineers. With its unique portfolio, XPLM integrates leading PLM, MCAD, ECAD, SysML, ERP, Office, Requirements Management and ALM/software tools.