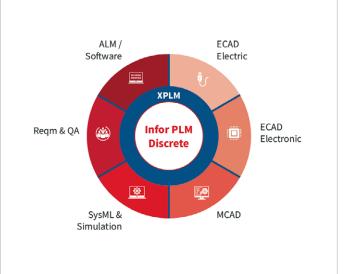

## THE SOLUTION

Developed by XPLM, integrate2 enables an integrated approach to connect your Siemens EDM design workflow to the complete product design ecosystem. This allows cross-discipline collaboration across design teams and combines mechanical, electrical, embedded software and electronic design data on a single platform.

### AVAILABLE INTEGRATIONS

\*on request

XPLM INFOR PLM DISCRETE INTEGRATION SOLUTIONS