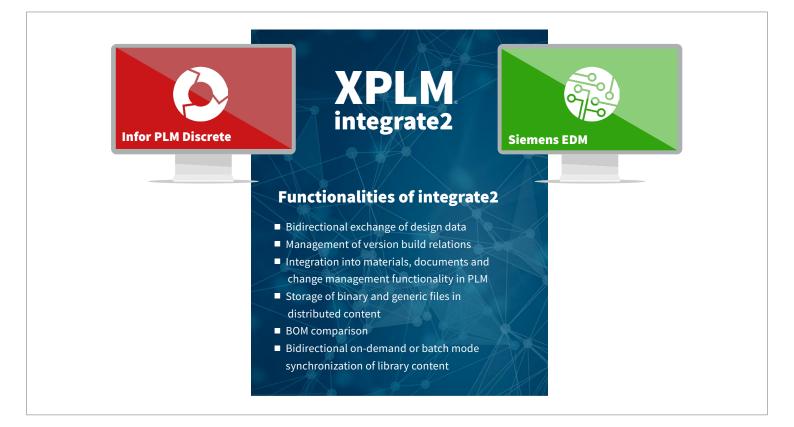

# integrate2 – the efficient connection between Siemens EDM and Infor PLM Discrete

Integrate your ECAD design development process – with the centralized management of native design data and the generation of BOMs, fabrication and assembly data.

## **MAIN FEATURES**

integrate2 manages native Siemens EDM design data and the generated manufacturing data inside PLM by using standardized functionalities:

- Starting new projects with default project templates
- Complete release of projects including automatic creation of fabrication and documentation outputs into PLM
- Automatic population of parameters in drawing frames
- Generation of Bill of Materials including design variants
- Comparison of Bill of Materials during save of the design project
- Check-in and check-out capabilities
- Bidirectional on-demand or batch mode synchronization of library content
- Extensive search capabilities
- Easy linking of data to other PLM objects
- Solid audit trail via status log