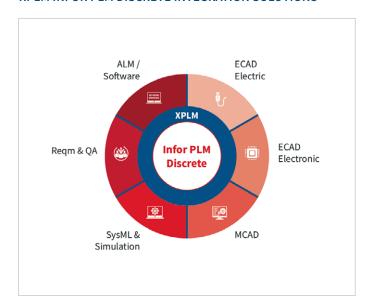

ive Altium Designer Standard design data and the generated manufacturing data inside PLM by using standardized functionalities:

- Starting new projects with default project templates
- Complete release of projects including automatic creation of fabrication and documentation outputs into PLM
- Automatic population of parameters in drawing frames
- Generation of Bill of Materials including design variants
- Comparison of Bill of Materials during save of the design project
- Check-in and check-out capabilities
- Bidirectional on-demand or batch mode synchronization of library content
- Extensive search capabilities
- Easy linking of data to other PLM objects
- Solid audit trail via status log

#### **AVAILABLE INTEGRATIONS**



\*on request

# XPLM INFOR PLM DISCRETE INTEGRATION SOLUTIONS



#### **KEY BENEFITS**

- Save time and eliminate errors through consistency in automated data exchange processes and data model
- Avoid redundancy by using a single integrated platform
- Achieve holistic traceability of your product development processes by incorporating Altium Designer Standard design data into the business processes
- Make design information accessible to users outside the ECAD world
- Enhance collaboration through simplified multi-site data exchange
- Prevent duplicate data entry in Altium Designer Standard library & PLM
- Adapt the integration functionalities to your operational processes
- Shorten your search times to access design data more quickly
- Avoid manual processes

# SEE ALL SYSTEM REQUIREMENTS HERE

https://www.xplm.com/fileadmin/media/documents/Platformm