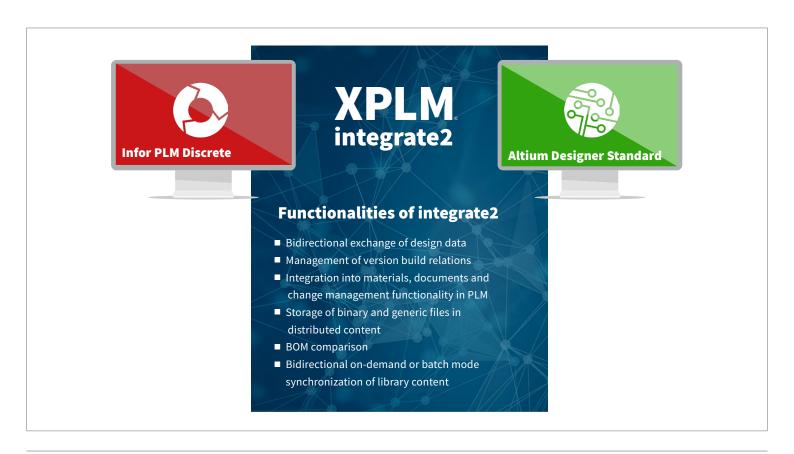

# **MAIN FEATURES**

integrate2 manages native Altium Designer Standard design data and the generated manufacturing data inside PLM by using standardized functionalities:

- Starting new projects with default project templates
- Complete release of projects including automatic creation of fabrication and documentation outputs into PLM
- Automatic population of parameters in drawing frames
- Generation of Bill of Materials including design variants
- Comparison of Bill of Materials during save of the design project
- Check-in and check-out capabilities
- Bidirectional on-demand or batch mode synchronization of library content
- Extensive search capabilities
- Easy linking of data to other PLM objects
- Solid audit trail via status log