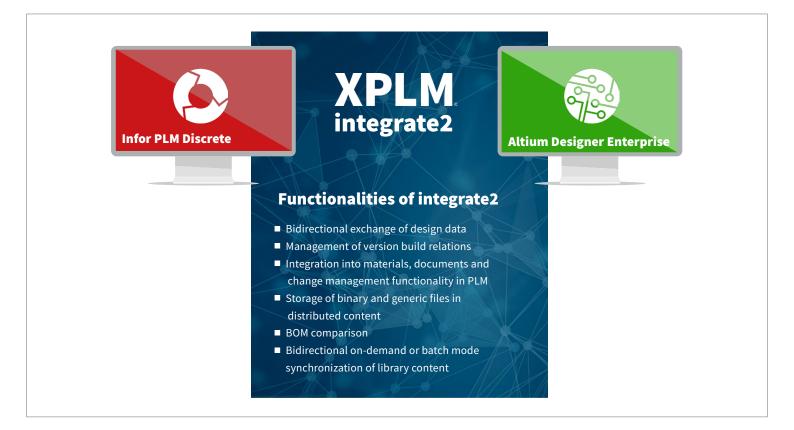

## **MAIN FEATURES**

integrate2 manages native Altium Designer Enterprise design data and the generated manufacturing data inside PLM by using standardized functionalities:

- Starting new projects with default project templates
- Complete release of projects including automatic creation of fabrication and documentation outputs into PLM
- Automatic population of parameters in drawing frames
- Generation of Bill of Materials including design variants
- Comparison of Bill of Materials during save of the design project
- Check-in and check-out capabilities
- Bidirectional on-demand or batch mode synchronization of library content
- Extensive search capabilities
- Easy linking of data to other PLM objects
- Solid audit trail via status log

### AVAILABLE INTEGRATIONS

\*on request

**XPLM INFOR PLM DISCRETE INTEGRATION SOLUTIONS** 