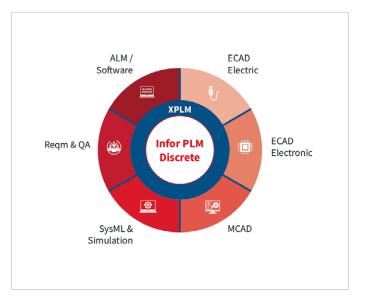

### AVAILABLE INTEGRATIONS

\*on request

**XPLM INFOR PLM DISCRETE INTEGRATION SOLUTIONS** 

## SEE ALL SYSTEM REQUIREMENTS HERE

https://www.xplm.com/fileadmin/media/documents/Platformmatrizen/Infor\_PLM\_Discrete.pdf

XPLM offers cross-domain integration solutions for PLM, MCAD, ECAD, SysML, ERP, Office, Requirements Management and ALM/ software tools. For more information please contact **marketing@xplm.com**.