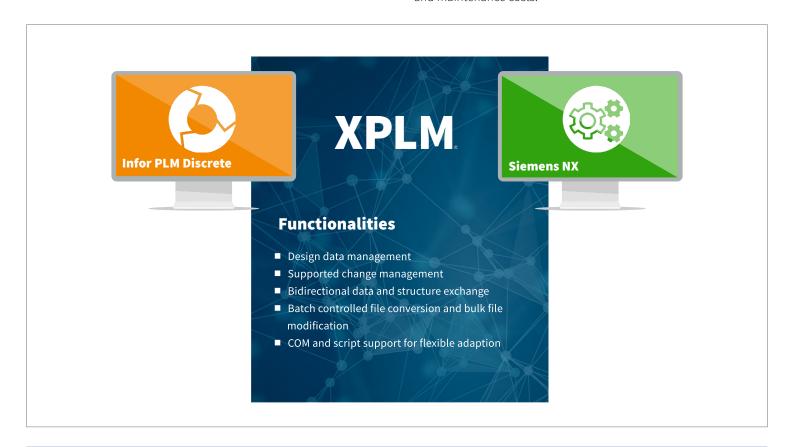

#### MAIN FUNCTIONS

XPLM Integration Platform manages Siemens NX documents and files, items and bill of materials as well as change and release handling by using standardized functionalities:

- Document and file management
- Management of complex Siemens NX structures
- Support of all relevant Siemens NX objects
- Create and Update of items and BOM
- Workflow and release management
- Check-in and check-out from Siemens NX
- Automatic rename to unique file names
- Take and release ownership
- Management of multiple revisions
- Save preview before final saving
- Search in/load from Infor PLM Discrete, directly via Siemens NX
- Bidirectional exchange of properties
- Update Infor PLM Discrete attributes from Siemens NX
- File conversion (e.g. Viewables)