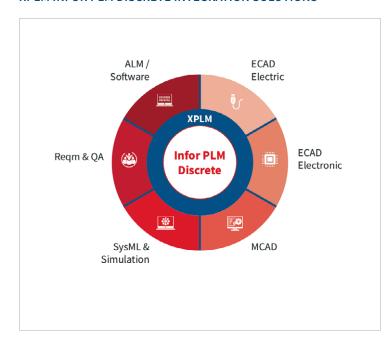

# SEE ALL SYSTEM REQUIREMENTS HERE

www.xplm.com/fileadmin/media/documents/Platformmatrizen/Infor\_PLM\_Discrete.pdf

XPLM offers cross-domain integration solutions for PLM, MCAD, ECAD, SysML, ERP, Office, Requirements Management and ALM/ software tools. For more information please contact **marketing@xplm.com**.

# **ABOUT XPLM**

XPLM is a globally operating PLM solution provider specializing in integrating applications, processes, data and information for optimum cross-domain collaboration between engineers. With its unique portfolio, XPLM integrates leading PLM, MCAD, ECAD, SysML, ERP, Office, Requirements Management and ALM/software tools.