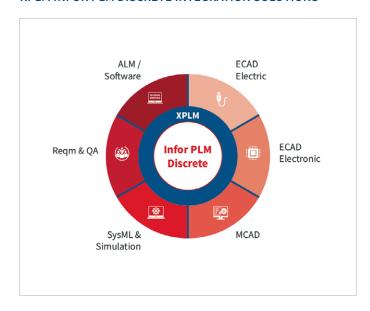

#### THE SOLUTION

Developed by XPLM, integrate2 enables an integrated approach to connect your Pulsonix design workflow to the complete product design ecosystem. This allows cross-discipline collaboration across design teams and combines mechanical, electrical, embedded software and electronic design data on a single platform.

Using integrate2 allows for ECAD design data to be managed more consistently, improving efficiency, agility and process reliability and providing engineers a complete view of their product data. Designers can now access, publish and synchronize information without leaving their familiar Pulsonix environment. The integrated approach moreover enhances the ability to hit release dates, cost targets, product quality and feature set goals.