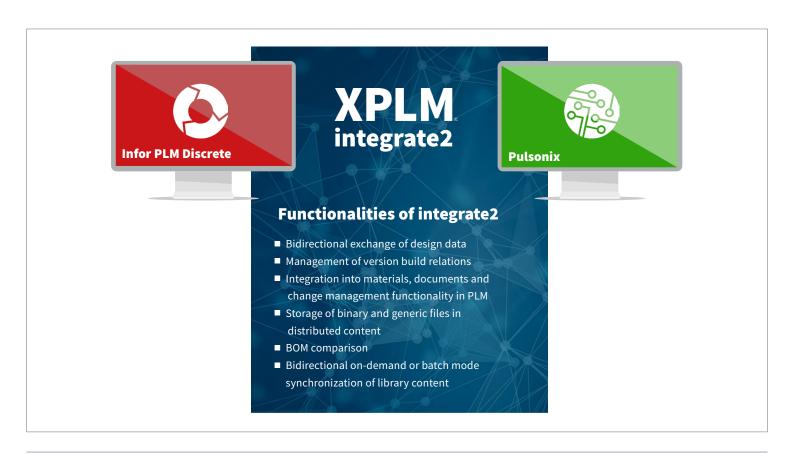

#### **MAIN FEATURES**

integrate2 manages native Pulsonix design data and the generated manufacturing data inside PLM by using standardized functionalities:

- Starting new projects with default project templates
- Complete release of projects including automatic creation of fabrication and documentation outputs into PLM
- Automatic population of parameters in drawing frames
- Generation of Bill of Materials including design variants
- Comparison of Bill of Materials during save of the design project
- Check-in and check-out capabilities
- Bidirectional on-demand or batch mode synchronization of library content
- Extensive search capabilities
- Easy linking of data to other PLM objects
- Solid audit trail via status log

#### **KEY BENEFITS**

- Save time and eliminate errors through consistency in automated data exchange processes and data model
- Avoid redundancy by using a single integrated platform
- Achieve holistic traceability of your product development processes by incorporating Pulsonix design data into the business processes
- Make design information accessible to users outside the ECAD world
- Enhance collaboration through simplified multi-site data exchange
- Prevent duplicate data entry in Pulsonix library & PLM
- Adapt the integration functionalities to your operational processes
- Shorten your search times to access design data more quickly
- Avoid manual processes