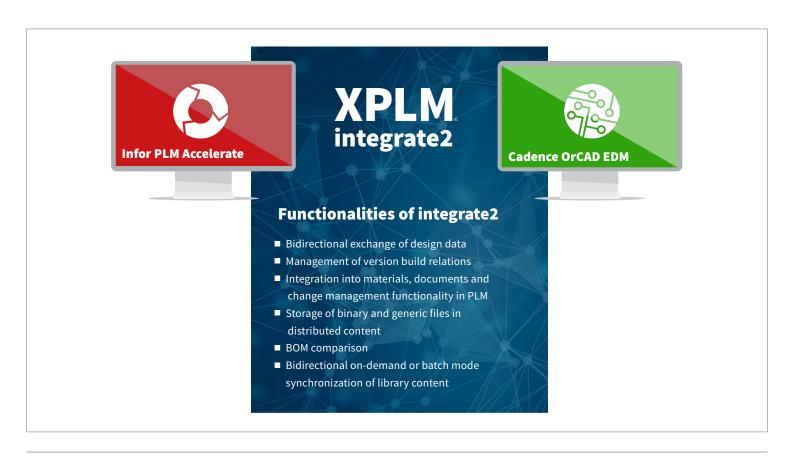

#### **MAIN FEATURES**

integrate2 manages native Cadence OrCAD EDM design data and the generated manufacturing data inside PLM by using standardized functionalities:

- Starting new projects with default project templates
- Complete release of projects including automatic creation of fabrication and documentation outputs into PLM
- Automatic population of parameters in drawing frames
- Generation of Bill of Materials including design variants
- Comparison of Bill of Materials during save of the design project
- Check-in and check-out capabilities
- Bidirectional on-demand or batch mode synchronization of library content
- Extensive search capabilities
- Easy linking of data to other PLM objects
- Solid audit trail via status log