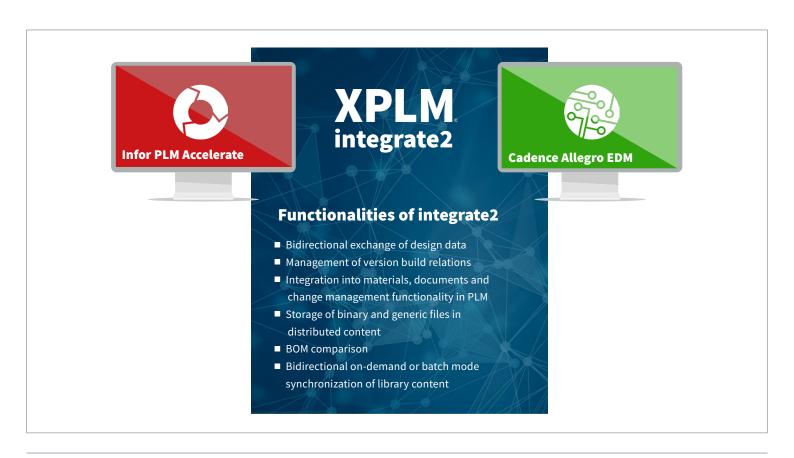

Infor PLM Accelerate\_Cadence Allegro EDM

#### **MAIN FEATURES**

integrate2 manages native Cadence Allegro EDM design data and the generated manufacturing data inside PLM by using standardized functionalities:

- Starting new projects with default project templates
- Complete release of projects including automatic creation of fabrication and documentation outputs into PLM
- Automatic population of parameters in drawing frames
- Generation of Bill of Materials including design variants
- Comparison of Bill of Materials during save of the design project
- Check-in and check-out capabilities
- Bidirectional on-demand or batch mode synchronization of library content
- Extensive search capabilities
- Easy linking of data to other PLM objects
- Solid audit trail via status log