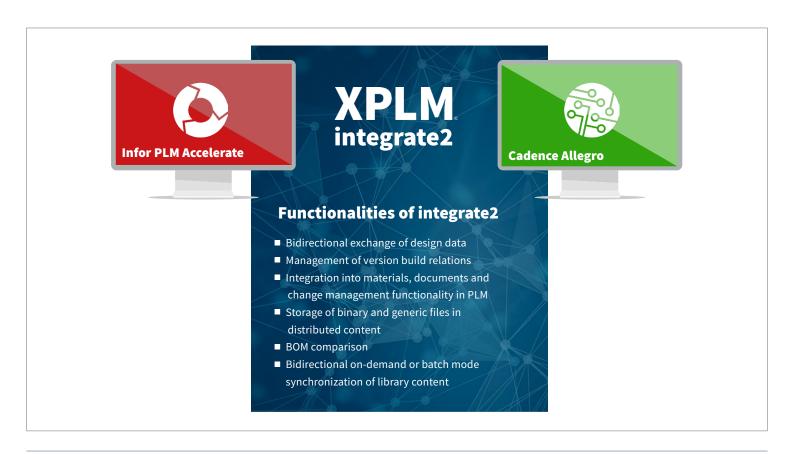

## **MAIN FEATURES**

integrate2 manages native Cadence Allegro design data and the generated manufacturing data inside PLM by using standardized functionalities:

- Starting new projects with default project templates
- Complete release of projects including automatic creation of fabrication and documentation outputs into PLM
- Automatic population of parameters in drawing frames
- Generation of Bill of Materials including design variants
- Comparison of Bill of Materials during save of the design project
- Check-in and check-out capabilities
- Bidirectional on-demand or batch mode synchronization of library content
- Extensive search capabilities
- Easy linking of data to other PLM objects
- Solid audit trail via status log