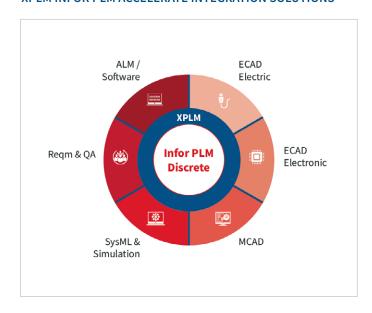

ntegrate2 manages native Cadence Allegro design data and the generated manufacturing data inside PLM by using standardized functionalities:

- Starting new projects with default project templates
- Complete release of projects including automatic creation of fabrication and documentation outputs into PLM
- Automatic population of parameters in drawing frames
- Generation of Bill of Materials including design variants
- Comparison of Bill of Materials during save of the design project
- Check-in and check-out capabilities
- Bidirectional on-demand or batch mode synchronization of library content
- Extensive search capabilities
- Easy linking of data to other PLM objects
- Solid audit trail via status log

#### **AVAILABLE INTEGRATIONS**



# XPLM INFOR PLM ACCELERATE INTEGRATION SOLUTIONS



#### **KEY BENEFITS**

- Save time and eliminate errors through consistency in automated data exchange processes and data model
- Avoid redundancy by using a single integrated platform
- Achieve holistic traceability of your product development processes by incorporating Cadence Allegro design data into the business processes
- Make design information accessible to users outside the ECAD world
- Enhance collaboration through simplified multi-site data exchange
- Prevent duplicate data entry in Cadence Allegro library & PLM
- Adapt the integration functionalities to your operational processes
- Shorten your search times to access design data more quickly
- Avoid manual processes

## SEE ALL SYSTEM REQUIREMENTS HERE

https://www.xplm.com/fileadmin/media/documents/Platformmatrizen/Infor\_Pl