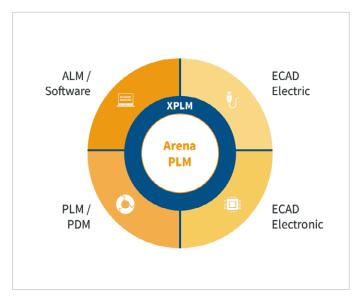

# XPLM ARENA PLM INTEGRATION SOLUTIONS

## THE SOLUTION

Developed by XPLM, integrate2 enables an integrated approach to connect your Altium Designer Standard design workflow to the complete product design ecosystem. This allows cross-discipline collaboration across design teams and combines mechanical, electrical, embedded software and electronic design data on a single platform.