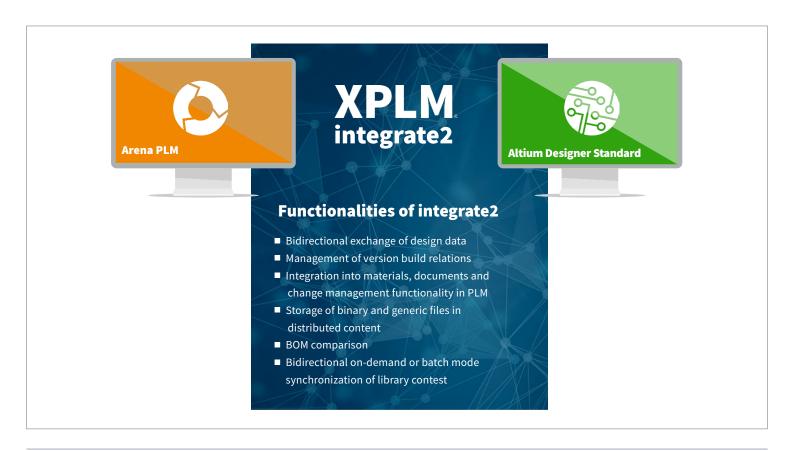

## **MAIN FEATURES**

integrate2 manages native Altium Designer Standard design data and the generated manufacturing data inside PLM by using standardized functionalities:

- Starting new projects with default project templates
- Complete release of projects including automatic creation of fabrication and documentation outputs into PLM
- Automatic population of parameters in drawing frames
- Generation of Bill of Materials including design variants
- Comparison of Bill of Materials during save of the design project
- Check-in and check-out capabilities
- Bidirectional on-demand or batch mode synchronization of library content
- Extensive search capabilities
- Easy linking of data to other PLM objects
- Solid audit trail via status log