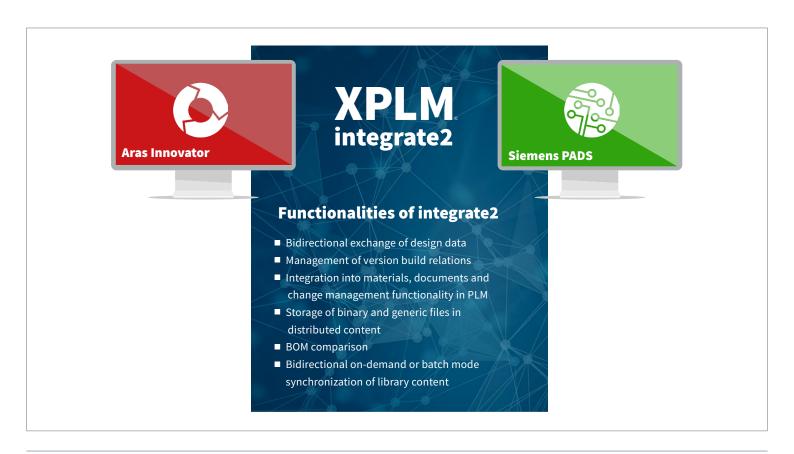

#### THE SOLUTION

Developed by XPLM, integrate2 enables an integrated approach to connect your Siemens PADS design workflow to the complete product design ecosystem. This allows cross-discipline collaboration across design teams and combines mechanical, electrical, embedded software and electronic design data on a single platform.

#### **MAIN FEATURES**

integrate2 manages native Siemens PADS design data and the generated manufacturing data inside PLM by using standardized functionalities:

- Starting new projects with default project templates
- Complete release of projects including automatic creation of fabrication and documentation outputs into PLM
- Automatic population of parameters in drawing frames
- Generation of Bill of Materials including design variants
- Comparison of Bill of Materials during save of the design project
- Check-in and check-out capabilities
- Bidirectional on-demand or batch mode synchronization of library content
- Extensive search capabilities
- Easy linking of data to other PLM objects
- Solid audit trail via status log