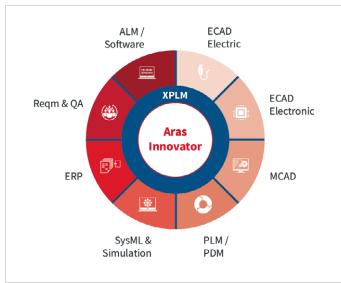

#### THE SOLUTION

Developed by XPLM, integrate2 enables an integrated approach to connect your Siemens PADS design workflow to the complete product design ecosystem. This allows cross-discipline collaboration across design teams and combines mechanical, electrical, embedded software and electronic design data on a single platform.

Using integrate2 allows for ECAD design data to be managed more consistently, improving efficiency, agility and process reliability and providing engineers a complete view of their product data. Designers can now access, publish and synchronize information without leaving their familiar Siemens PADS environment. The integrated approach moreover enhances the ability to hit release dates, cost targets, product quality and feature set goals.