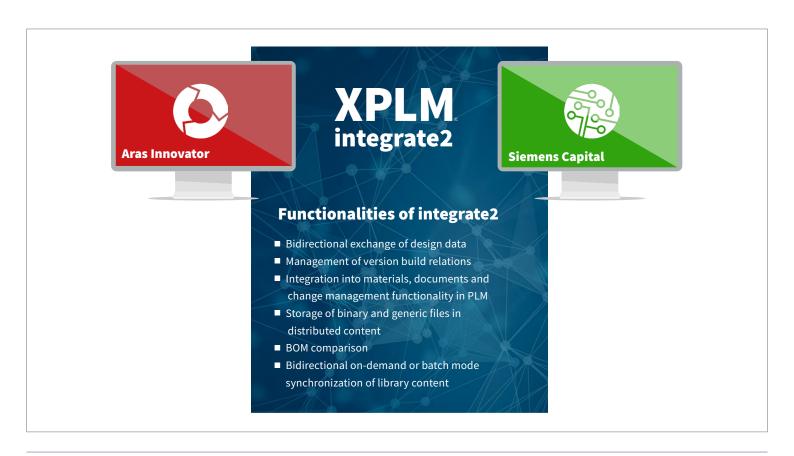

#### THE SOLUTION

Developed by XPLM, integrate2 enables an integrated approach to connect your Siemens Capital design workflow to the complete product design ecosystem. This allows cross-discipline collaboration across design teams and combines mechanical, electrical, embedded software and electronic design data on a single platform.

Using integrate2 allows for ECAD design data to be managed more consistently, improving efficiency, agility and process reliability and providing engineers a complete view of their product data. Designers can now access, publish and synchronize information without leaving their familiar Siemens Capital environment. The integrated approach moreover enhances the ability to hit release dates, cost targets, product quality and feature set goals.

#### **MAIN FEATURES**

integrate2 manages native Siemens Capital design data and the generated manufacturing data inside PLM by using standardized functionalities:

- Starting new projects with default project templates
- Complete release of projects including automatic creation of fabrication and documentation outputs into PLM
- Automatic population of parameters in drawing frames
- Generation of Bill of Materials including design variants
- Comparison of Bill of Materials during save of the design project
- Check-in and check-out capabilities
- Bidirectional on-demand or batch mode synchronization of library content
- Extensive search capabilities
- Easy linking of data to other PLM objects
- Solid audit trail via status log