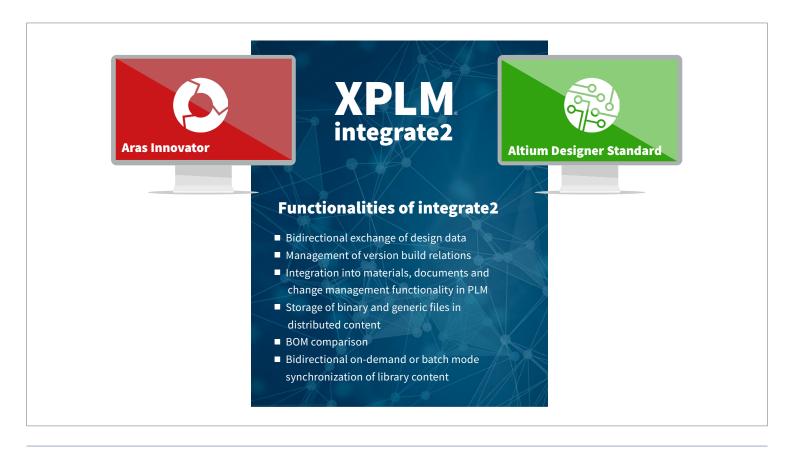

# **MAIN FEATURES**

integrate2 manages native Altium Designer Standard design data and the generated manufacturing data inside PLM by using standardized functionalities:

- Starting new projects with default project templates
- Complete release of projects including automatic creation of fabrication and documentation outputs into PLM
- Automatic population of parameters in drawing frames
- Generation of Bill of Materials including design variants
- Comparison of Bill of Materials during save of the design project
- Check-in and check-out capabilities
- Bidirectional on-demand or batch mode synchronization of library content
- Extensive search capabilities
- Easy linking of data to other PLM objects
- Solid audit trail via status log

#### **AVAILABLE INTEGRATIONS**