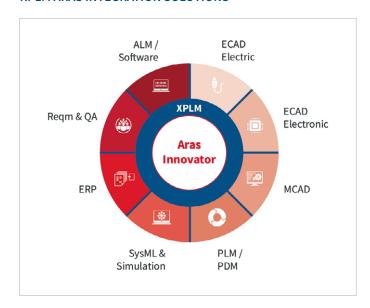

# **XPLM ARAS INTEGRATION SOLUTIONS**

# SEE ALL SYSTEM REQUIREMENTS HERE

https://www.xplm.com/fileadmin/media/documents/Platformmatrizen/Aras Innovator.pdf

XPLM offers cross-domain integration solutions for PLM, MCAD, ECAD, SysML, ERP, Office, Requirements Management and ALM/ software tools. For more information please contact marketing@xplm.com.