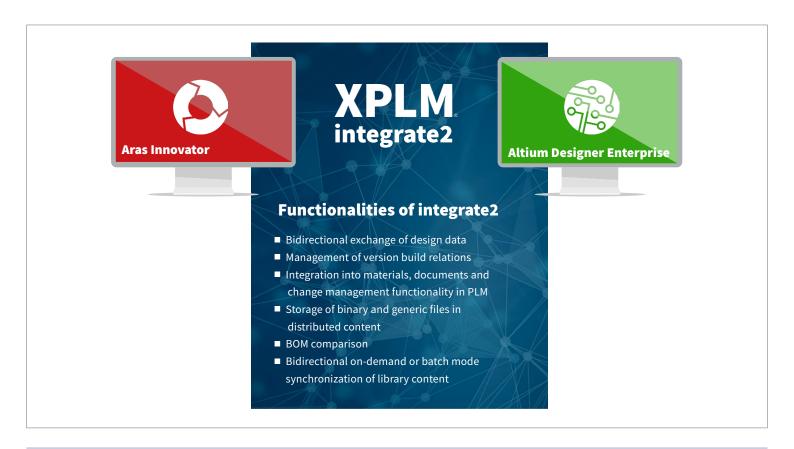

#### **MAIN FEATURES**

integrate2 manages native Altium Designer Enterprise design data and the generated manufacturing data inside PLM by using standardized functionalities:

- Starting new projects with default project templates
- Complete release of projects including automatic creation of fabrication and documentation outputs into PLM
- Automatic population of parameters in drawing frames
- Generation of Bill of Materials including design variants
- Comparison of Bill of Materials during save of the design project
- Check-in and check-out capabilities
- Bidirectional on-demand or batch mode synchronization of library content
- Extensive search capabilities
- Easy linking of data to other PLM objects
- Solid audit trail via status log