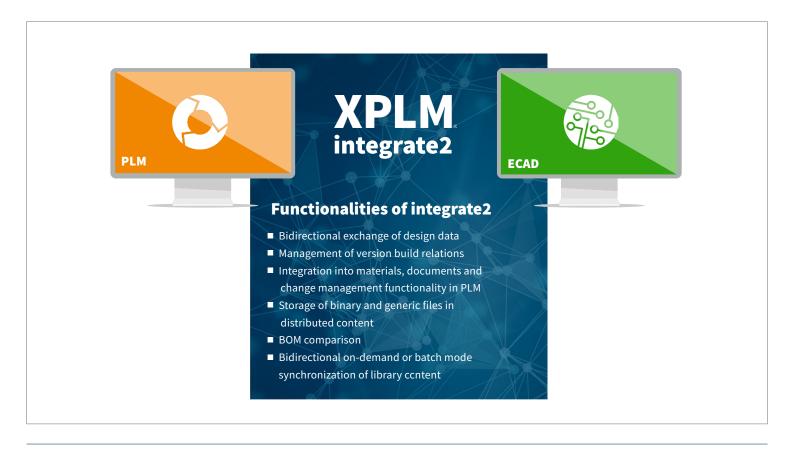

#### **MAIN FEATURES**

integrate2 manages native ECAD design data and the generated manufacturing data inside PLM by using standardized functionalities:

- Starting new projects with default project templates
- Complete release of projects including automatic creation of fabrication and documentation outputs into PLM
- Automatic population of parameters in drawing frames
- Generation of Bill of Materials including design variants
- Comparison of Bill of Materials during save of the design project
- Check-in and check-out capabilities
- Bidirectional on-demand or batch mode synchronization of library content
- Extensive search capabilities
- Easy linking of data to other PLM objects
- Solid audit trail via status log