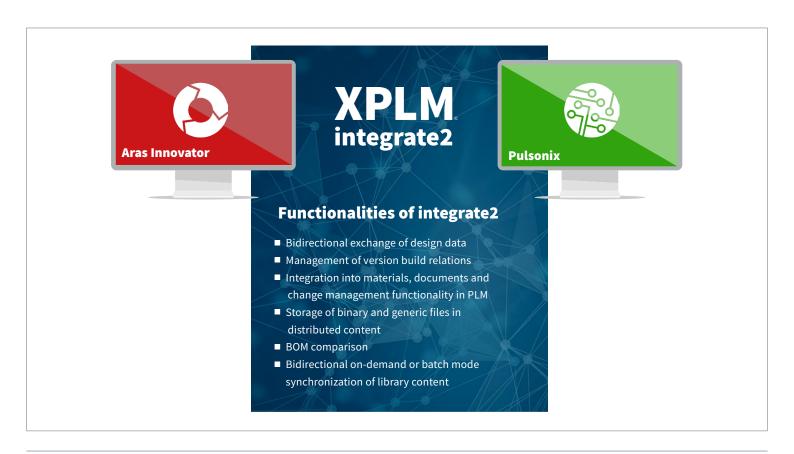

## **MAIN FEATURES**

integrate2 manages native Pulsonix design data and the generated manufacturing data inside PLM by using standardized functionalities:

- Starting new projects with default project templates
- Complete release of projects including automatic creation of fabrication and documentation outputs into PLM
- Automatic population of parameters in drawing frames
- Generation of Bill of Materials including design variants
- Comparison of Bill of Materials during save of the design project
- Check-in and check-out capabilities
- Bidirectional on-demand or batch mode synchronization of library content
- Extensive search capabilities
- Easy linking of data to other PLM objects
- Solid audit trail via status log

# **XPLM ARAS INTEGRATION SOLUTIONS**