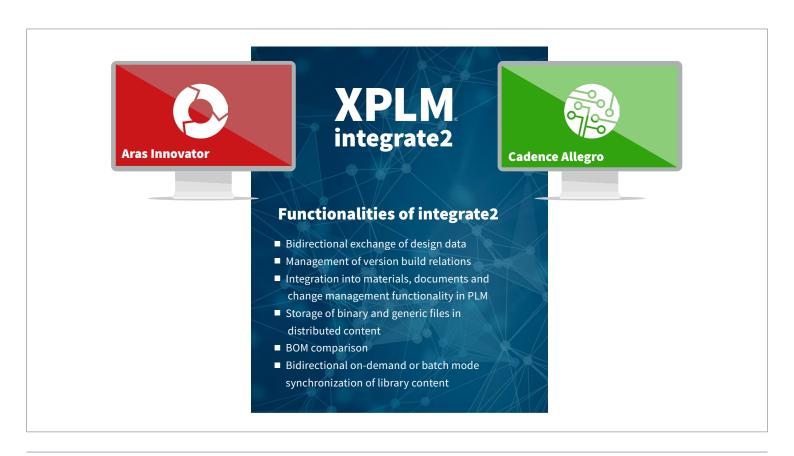

# THE SOLUTION

Developed by XPLM, integrate2 enables an integrated approach to connect your Cadence Allegro design workflow to the complete product design ecosystem. This allows cross-discipline collaboration across design teams and combines mechanical, electrical, embedded software and electronic design data on a single platform.

#### **MAIN FEATURES**

integrate2 manages native Cadence Allegro design data and the generated manufacturing data inside PLM by using standardized functionalities:

- Starting new projects with default project templates
- Complete release of projects including automatic creation of fabrication and documentation outputs into PLM
- Automatic population of parameters in drawing frames
- Generation of Bill of Materials including design variants
- Comparison of Bill of Materials during save of the design project
- Check-in and check-out capabilities
- Bidirectional on-demand or batch mode synchronization of library content
- Extensive search capabilities
- Easy linking of data to other PLM objects
- Solid audit trail via status log